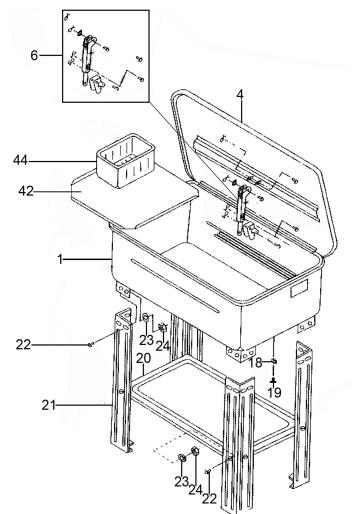

## Parts Cleaning Tank Model No: SM19.V2

| Part No.    | Description                                                                                                                                |
|-------------|--------------------------------------------------------------------------------------------------------------------------------------------|
| SM19.V2-01  | Tank                                                                                                                                       |
| SM19.V2-04  | Cover                                                                                                                                      |
| SM19.V2-06  | Safety Lever Assembly                                                                                                                      |
| SN4.S       | Steel Nut M4                                                                                                                               |
| SM19.V2-18  | O-Ring                                                                                                                                     |
| SM19.V2-19  | Plug                                                                                                                                       |
| SM19.V2-20  | Shelf                                                                                                                                      |
| SM20.V3-21  | Leg                                                                                                                                        |
| MSP612.S    | Machine Screw Pan Head Phillips M6 x 12mm                                                                                                  |
| SWM6.S      | Spring Washer M6                                                                                                                           |
| SN6.S       | Steel Nut M6                                                                                                                               |
| SM20.V3-25  | Pump Housing                                                                                                                               |
| SM40D.V2-18 | Flexible Pipe                                                                                                                              |
| SM21.V3-28  | Pump                                                                                                                                       |
| SM40D.V2-20 | Wire Clamp                                                                                                                                 |
|             | SM19.V2-01 SM19.V2-04 SM19.V2-06 SN4.S SM19.V2-18 SM19.V2-19 SM19.V2-20 SM20.V3-21 MSP612.S SWM6.S SN6.S SM20.V3-25 SM40D.V2-18 SM21.V3-28 |

| Item | Part No.    | Description                       |
|------|-------------|-----------------------------------|
| 30   | SM20.V3-30  | Hose                              |
| 31   | SM19.V2-31  | Hose Clamp                        |
| 32   | SM19.V2-32  | Rd Head S/T Screw M4.8 x 15mm     |
| 33   | SM40D.V2-22 | Switch Housing                    |
| 34   | SM40D.V2-21 | Power Switch                      |
| 35   | SM19.V2-35  | Rd Head S/T Screw M4 x 11mm       |
| 37   | GSM610.S    | Grub Screw M6 x 10mm              |
| 39   | SM19.V2-39  | Cover, Pump Housing               |
| 40   | SM40D.V2-09 | Filter                            |
| 41   | SM40D.V2-08 | Filter Cover                      |
| 42   | SM19.V2-42  | Shelf, Internal                   |
| 44   | SM40.V2-02  | Basket                            |
| 45   | SG115.V2-36 | Rd Head S/T Screw M4 x 12mm       |
|      | SM19-V2-06A | Bracket, Safety Lever (Not Shown) |
|      | SM19.V2-43  | Leg, Internal Shelf (Not Shown)   |