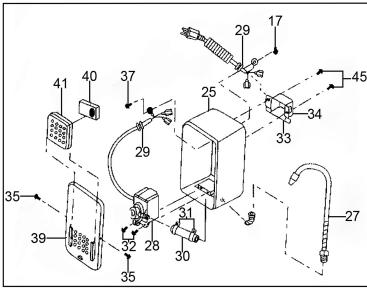

## Parts Cleaning Tank Model No: SM19.V2

| Part No.    | Description                                                                                                                                |
|-------------|--------------------------------------------------------------------------------------------------------------------------------------------|
| SM19.V2-01  | Tank                                                                                                                                       |
| SM19.V2-04  | Cover                                                                                                                                      |
| SM19.V2-06  | Safety Lever Assembly                                                                                                                      |
| SN4.S       | Steel Nut M4                                                                                                                               |
| SM19.V2-18  | O-Ring                                                                                                                                     |
| SM19.V2-19  | Plug                                                                                                                                       |
| SM19.V2-20  | Shelf                                                                                                                                      |
| SM20.V3-21  | Leg                                                                                                                                        |
| MSP612.S    | Machine Screw Pan Head Phillips M6 x 12mm                                                                                                  |
| SWM6.S      | Spring Washer M6                                                                                                                           |
| SN6.S       | Steel Nut M6                                                                                                                               |
| SM20.V3-25  | Pump Housing                                                                                                                               |
| SM40D.V2-18 | Flexible Pipe                                                                                                                              |
| SM21.V3-28  | Pump                                                                                                                                       |
| SM40D.V2-20 | Wire Clamp                                                                                                                                 |
|             | SM19.V2-01 SM19.V2-04 SM19.V2-06 SN4.S SM19.V2-18 SM19.V2-19 SM19.V2-20 SM20.V3-21 MSP612.S SWM6.S SN6.S SM20.V3-25 SM40D.V2-18 SM21.V3-28 |

| Item | Part No.    | Description                       |
|------|-------------|-----------------------------------|
| 30   | SM20.V3-30  | Hose                              |
| 31   | SM19.V2-31  | Hose Clamp                        |
| 32   | SM19.V2-32  | Rd Head S/T Screw M4.8 x 15mm     |
| 33   | SM40D.V2-22 | Switch Housing                    |
| 34   | SM40D.V2-21 | Power Switch                      |
| 35   | SM19.V2-35  | Rd Head S/T Screw M4 x 11mm       |
| 37   | GSM610.S    | Grub Screw M6 x 10mm              |
| 39   | SM19.V2-39  | Cover, Pump Housing               |
| 40   | SM40D.V2-09 | Filter                            |
| 41   | SM40D.V2-08 | Filter Cover                      |
| 42   | SM19.V2-42  | Shelf, Internal                   |
| 44   | SM40.V2-02  | Basket                            |
| 45   | SG115.V2-36 | Rd Head S/T Screw M4 x 12mm       |
|      | SM19-V2-06A | Bracket, Safety Lever (Not Shown) |
|      | SM19.V2-43  | Leg, Internal Shelf (Not Shown)   |